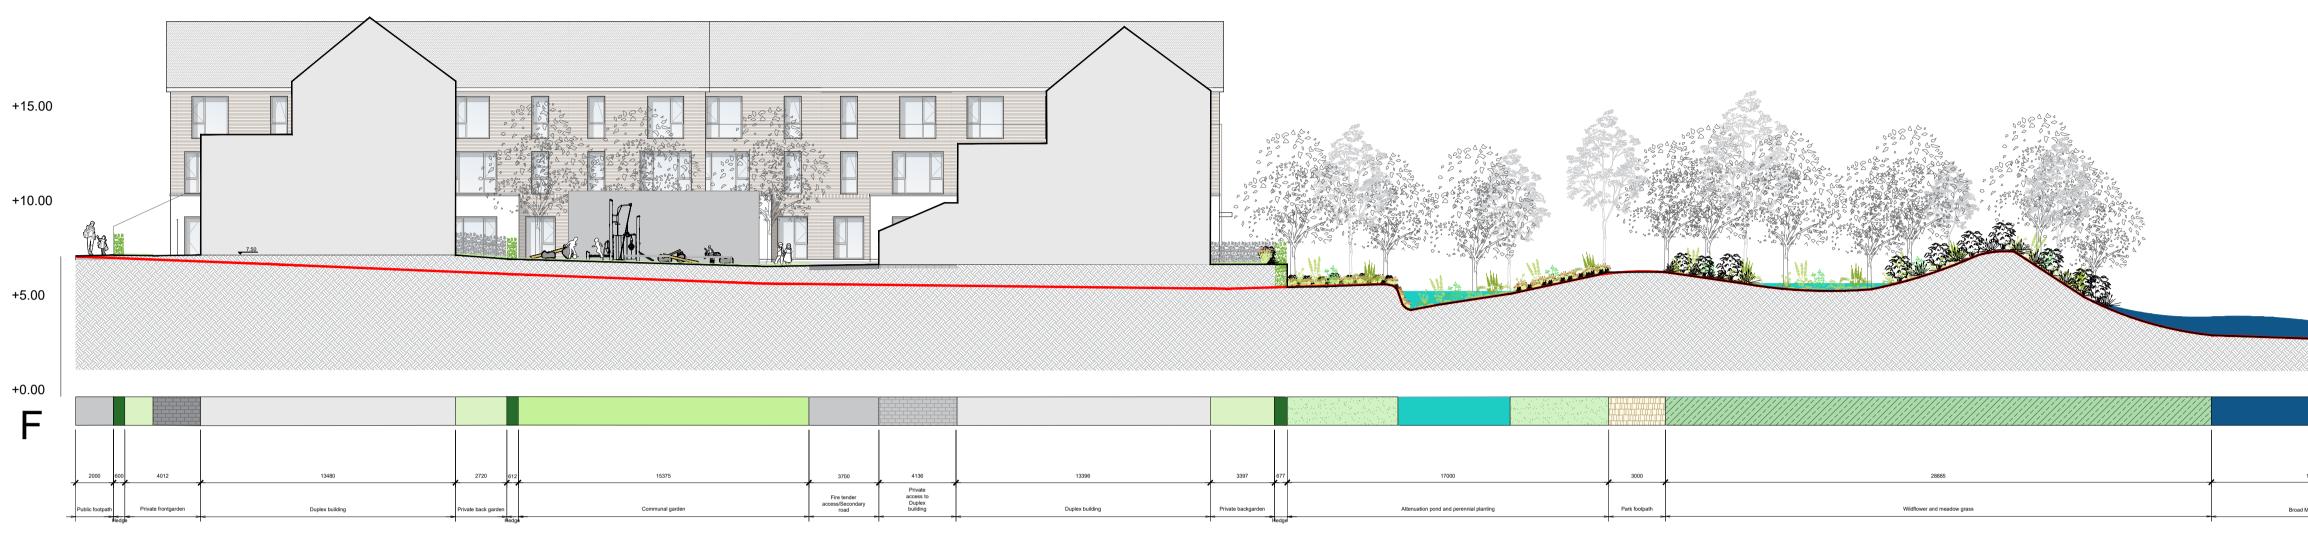

| · · · · · · | Private backgarden |     | Attenuation pond and perennial planting | Park footpath | Wildflower and meadow grass | Broad Meadow River |
|-------------|--------------------|-----|-----------------------------------------|---------------|-----------------------------|--------------------|
|             | 3397               | 677 | 17000                                   | 3000          | 28885                       | 10840              |
|             |                    |     |                                         |               |                             |                    |
|             |                    |     |                                         |               |                             |                    |