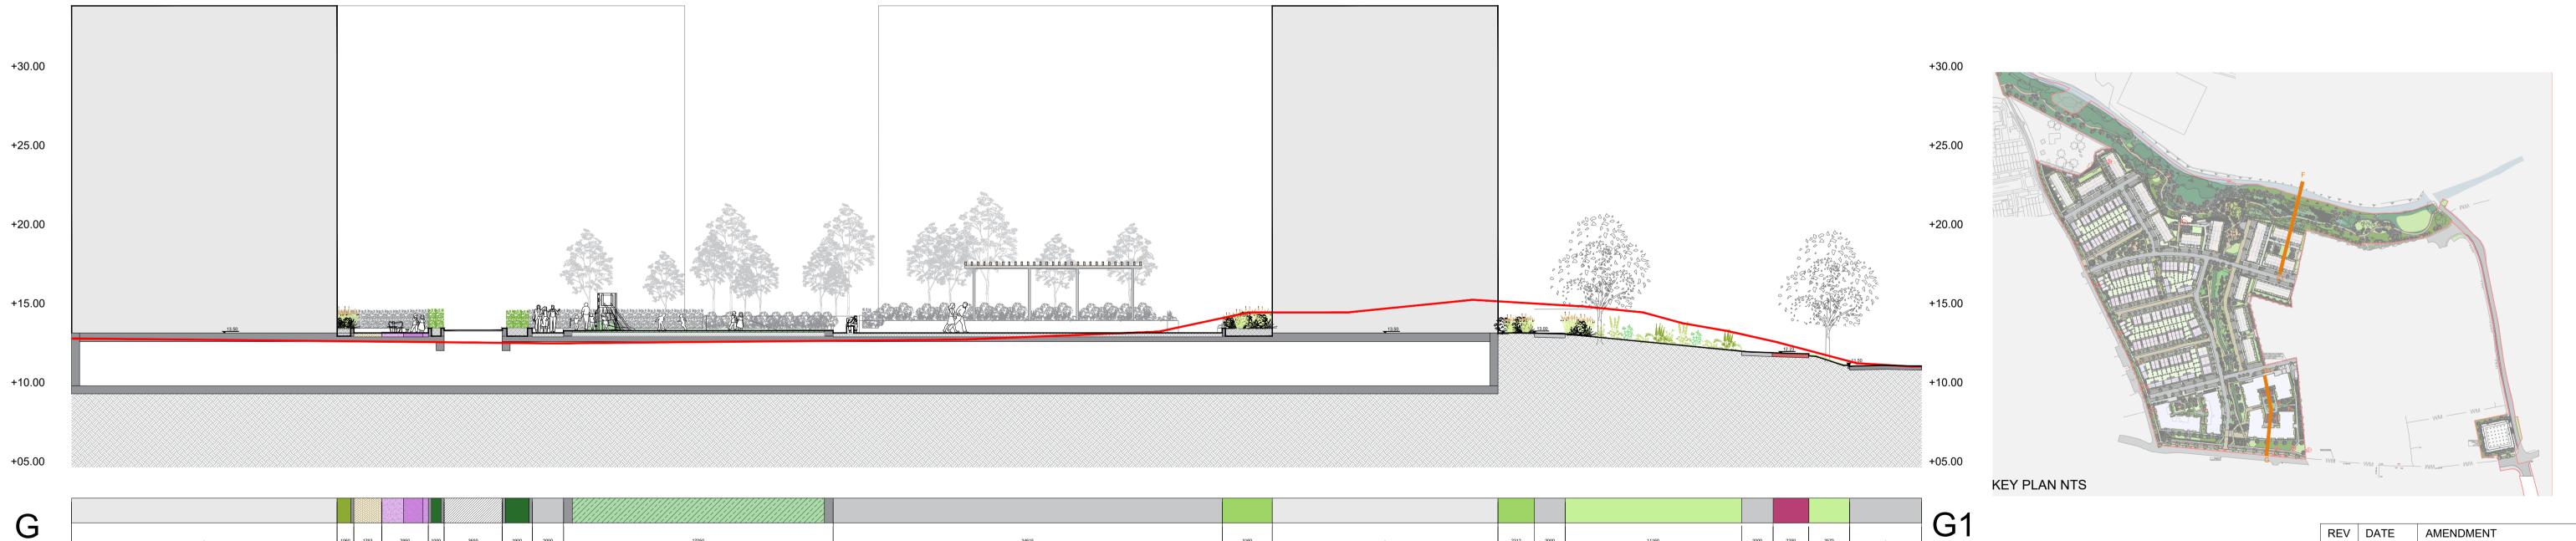

## PROJECT:

2250

Public Footpath Cycle lane Grass verge

2570

Glen Ellan Rd.

Title Block Development Description SHD at Holybanks, Swords

DRAWING: Landscape Sections Sheet 2 of 3

| DATE:              | SEPT 2020   |
|--------------------|-------------|
| SCALE:             | 1/200@A1    |
| DRAWN:<br>CHECKED: | DC/TS<br>AF |
| DRAWING NO:        | 18399-2-202 |